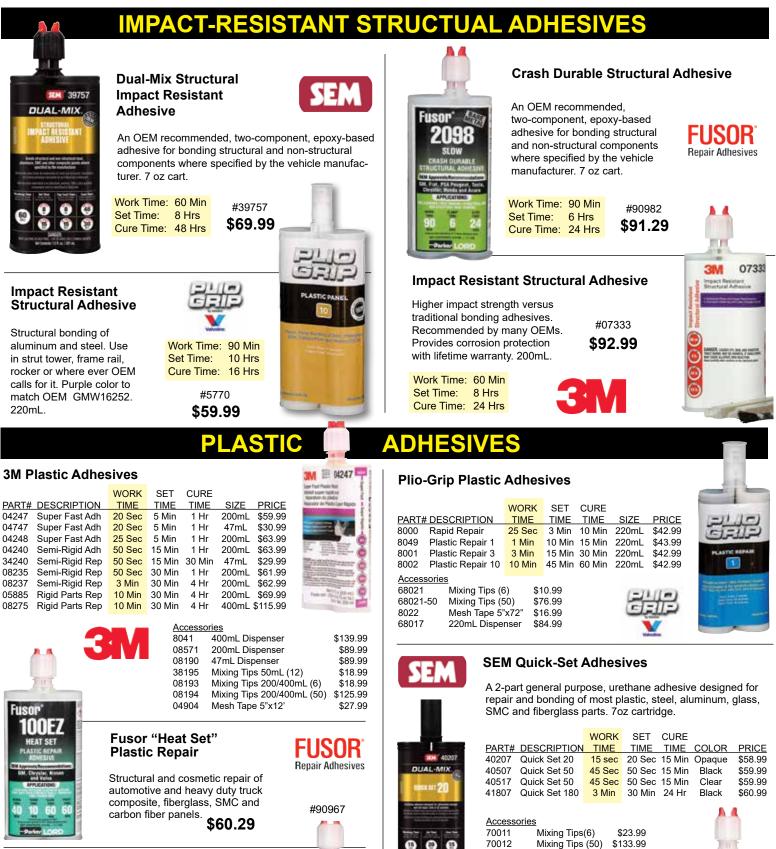

# **UNIVERSAL 2-PART ADHESIVES**

# **Universal 2-Part Adhesives**

A two-part urethane-based adhesive with a medium viscosity used as a general purpose adhesive for metal, glass and plastic.

|       |       | WORK | SET   | CURE |       |         |
|-------|-------|------|-------|------|-------|---------|
| PART# | COLOR | TIME | TIME  | TIME | SIZE  | PRICE   |
| 08223 | Black | 3min | 30min | 4hrs | 200ml | \$63.99 |
| 08217 | Clear | 3min | 30min | 4hrs | 200mL | \$66.99 |
| 08107 | Clear | 3min | 30min | 4hrs | 47mL  | \$29.99 |

# Mini Max General Purpose Adhesive-Black

AVAILABLE THROUGH:

Two-component epoxy-based adhesive for fast bonds on most surfaces. 3 min work time, 7 min handling, 1 hr cure. 1 oz dual plunger manual cartridge.

08115

Street, some store i store of

# METAL PANEL BONDING ADHESIVES

### **SEM Dual-Mix Metal Panel Adhesives**

|                       | WORK    | SET    | CURE   |      |         |  |  |
|-----------------------|---------|--------|--------|------|---------|--|--|
| PART# DESCRIPTION     | TIME    | TIME   | TIME   | SIZE | PRICE   |  |  |
| 39897 Patch Panel Adh | 10 Min  | 20 Min | 30 Min | 7oz. | \$59.99 |  |  |
| 39337 Door Skin Adh   | 30 Min  | 2 Hr   | 24 Hr  | 7oz. | \$60.99 |  |  |
| 39537 Weld-Bond Adh   | 60 Min  | 3 Hr   | 24 Hr  | 7oz. | \$63.99 |  |  |
| 39747 Panel Adhesive  | 90 Min  | 4 Hr   | 24 Hr  | 7oz. | \$55.99 |  |  |
| Accessories           |         |        |        |      |         |  |  |
| 70011 Mixing Tips(6   | 23.99   |        |        |      |         |  |  |
| 70012 Mixing Tips (   | 50) \$1 | 33.99  |        | 213  |         |  |  |
| 71119 7oz Dispense    | er \$1  | 52.99  |        |      |         |  |  |

# Plio Grip 2-Part Metal Panel Adhesives

|                                                                              |         | -           |                               |       |       |       |         |      |
|------------------------------------------------------------------------------|---------|-------------|-------------------------------|-------|-------|-------|---------|------|
|                                                                              |         |             | WORK                          | SET   | CURE  |       |         |      |
|                                                                              | PART# D | ESCRIPTION  | TIME                          | TIME  | TIME  | SIZE  | PRICE   | -17  |
|                                                                              | 1508 D  | oor Skin 30 | 30 Min                        | 2 Hrs | 4 Hrs | 220mL | \$41.99 | 1000 |
|                                                                              | 8007 Pa | anel 60     | 60 Min                        | 4 Hrs | 8 Hrs | 220mL | \$44.99 |      |
|                                                                              | 8040 Pa | anel 60     | 60 Min                        | 4 Hrs | 8 Hrs | 400mL | \$71.99 |      |
|                                                                              | 8051 Pa | anel 90     | 90 Min                        | 4 Hrs | 8 Hrs | 220mL | \$44.99 |      |
|                                                                              | 5760 Pa | anel 90     | 90 Min                        | 4 Hrs | 8 Hrs | 400mL | \$71.99 |      |
| Accessories<br>68021 Mixing Tips<br>68021-50 Mixing Tips<br>68017 220mL Disp |         | (50)        | \$10.99<br>\$76.99<br>\$84.99 | )     | 8     |       |         |      |

I

DUAL-MIX.

# 3M Auto-Mix Metal Panel Adhesives

|                  | WORK    | SET  | CURE  |       |         |
|------------------|---------|------|-------|-------|---------|
| PART# DESCR      | TIME    | TIME | TIME  | SIZE  | PRICE   |
| 08115 Panel Bond | 90 Min  | 4 Hr | 24 Hr | 200ml | \$61.99 |
| 08116 Panel Bond | 120 Min | 6 Hr | 24 Hr | 200ml | \$63.99 |

Accessories08571200mL Dispenser08193Mixing Tips(6)08194Mixing Tips (50)

# **Fusor Metal Bond Adhesives**

Panel bonding, weld and rivet bonding of quarter panels, rear body panels, roof panels, door skins, van side panels and outer truck bed panels 210mL cartridges.

| R | Isor"              | 5                |
|---|--------------------|------------------|
|   | 108                | B                |
|   | MEDIU<br>METAL BON | M                |
| - | ADHEEN             | R.               |
|   | APPLICATIO         | ale and a second |
|   | 1 5                | =                |
|   |                    |                  |
| - | Parties LC         | ×80              |

|       |                 | WORK   | SEL  | CURE  |         |
|-------|-----------------|--------|------|-------|---------|
| PART# | DESCR           | TIME   | TIME | TIME  | PRICE   |
| 90969 | 108B Metal Bond | 40 Min | 2hrs | 4hrs  | \$73.99 |
| 90983 | 208B Panel Bond | 90 min | 4hrs | 24hrs | \$60.29 |
|       |                 |        |      |       |         |